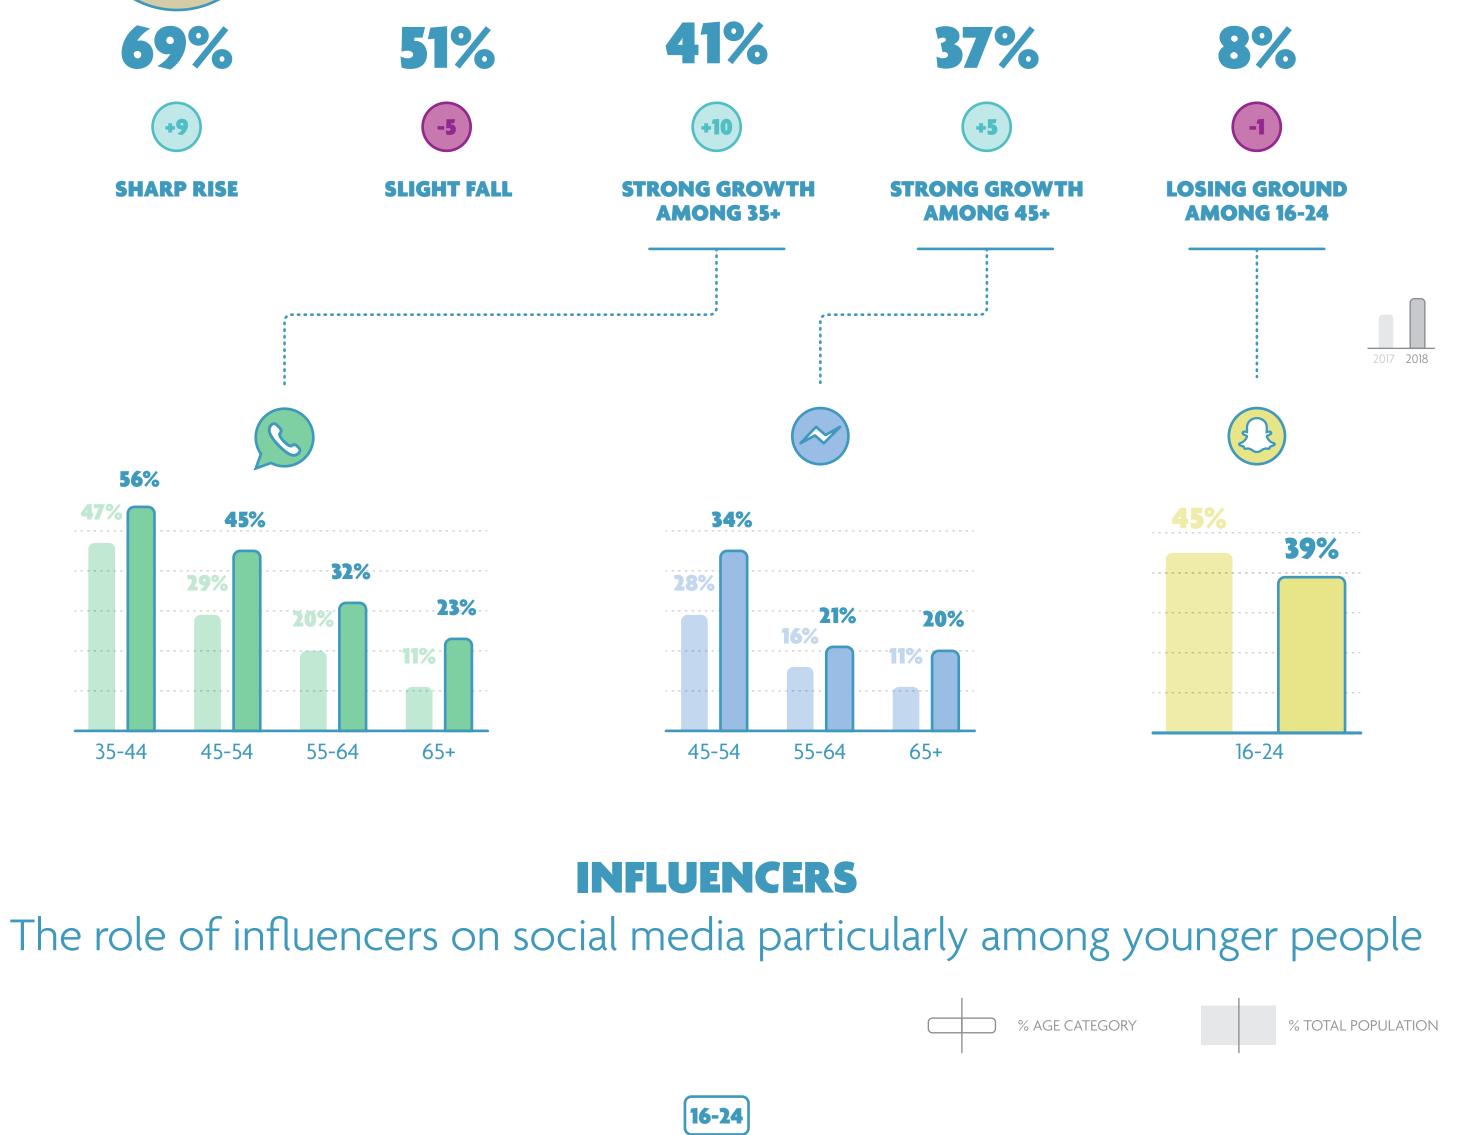

## Sharp rise in the older segments

MONTHLY USE OF SOCIAL NETWORKS BY AGE

**73%** 

**EMAIL** 

60%

**TEXT** 

Snapchat becoming less popular

**WHATSAPP** 

**MESSENGER** 

67%

25-34

35-44

16-24

**SNAPCHAT** 