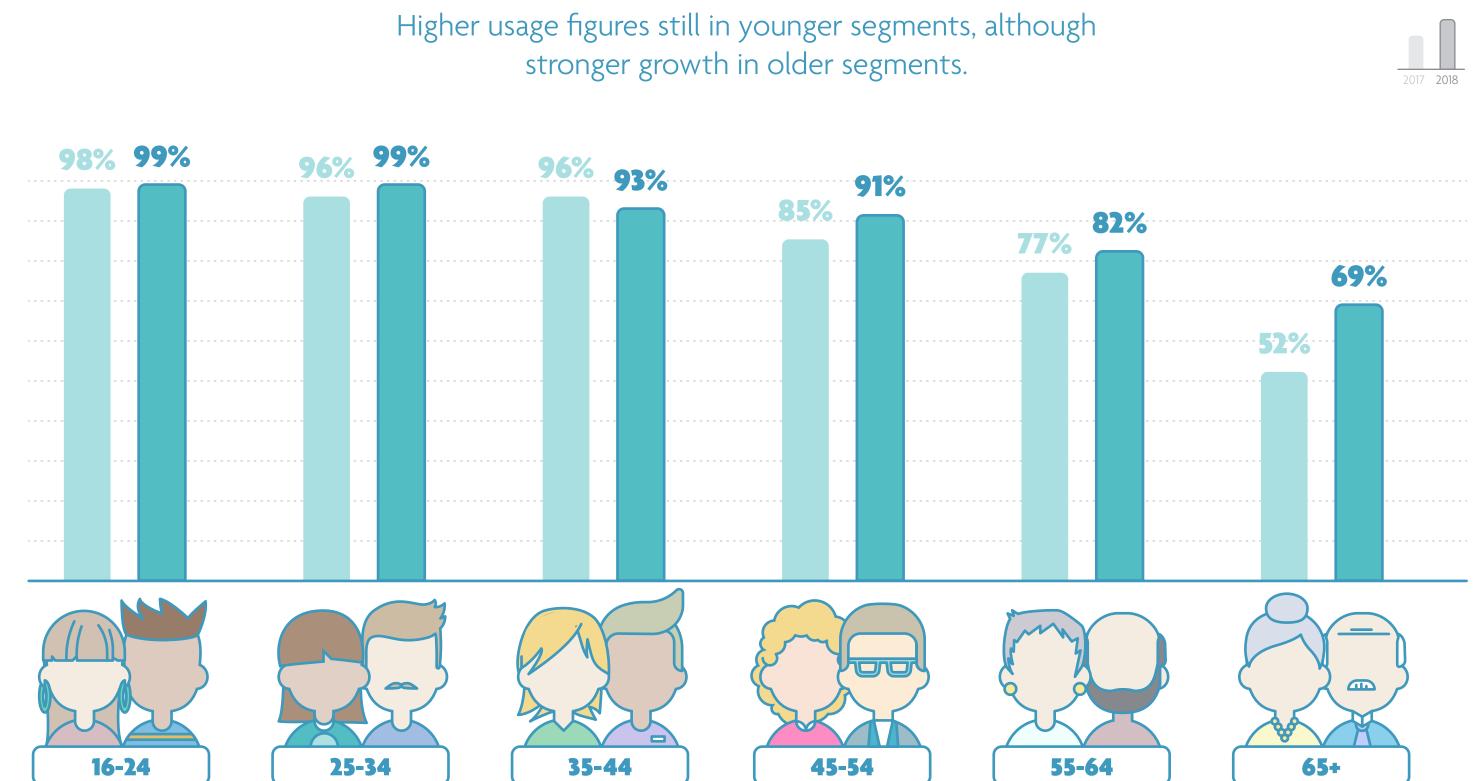

## Sharp rise in the older segments

MONTHLY USE OF SOCIAL NETWORKS BY AGE

**73%** 

**EMAIL** 

60%

**TEXT** 

Snapchat becoming less popular

**WHATSAPP** 