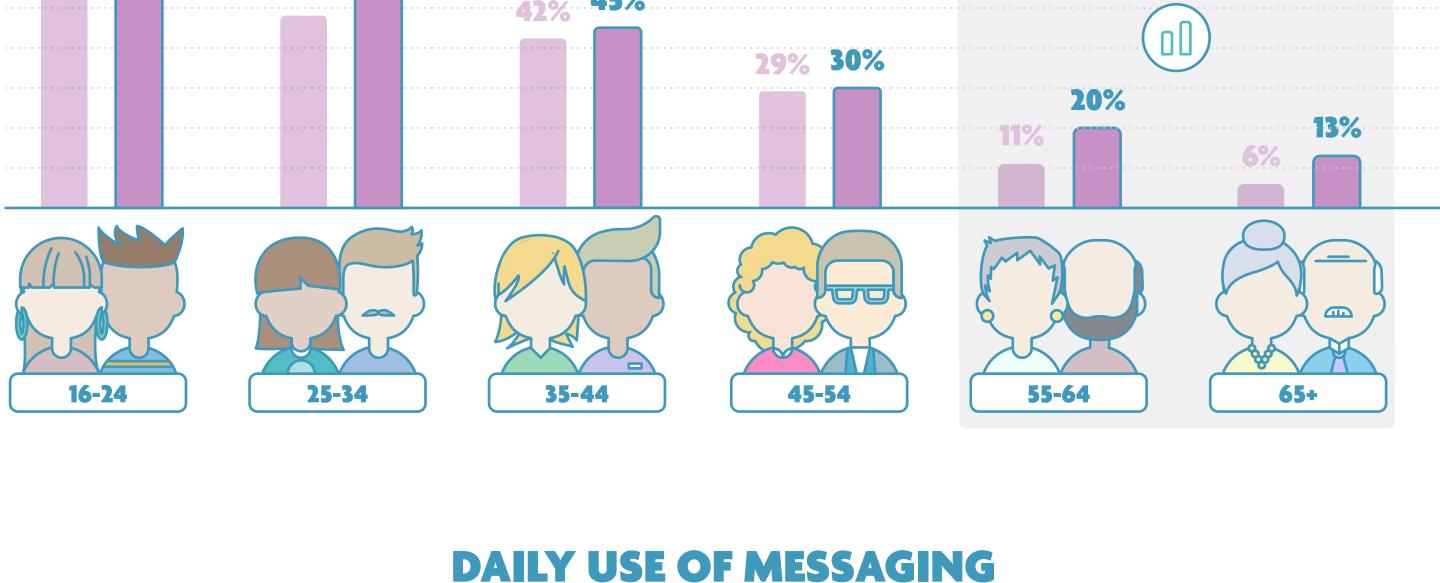

## Sharp rise in the older segments

MONTHLY USE OF SOCIAL NETWORKS BY AGE

**73%** 

**EMAIL** 

60%

**TEXT** 

Snapchat becoming less popular

**WHATSAPP** 

**MESSENGER** 

67%

25-34

35-44

16-24

**SNAPCHAT** 