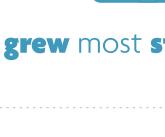

## Sharp rise in the older segments

MONTHLY USE OF SOCIAL NETWORKS BY AGE

**73%** 

**EMAIL** 

60%

**TEXT** 

Snapchat becoming less popular

**WHATSAPP** 