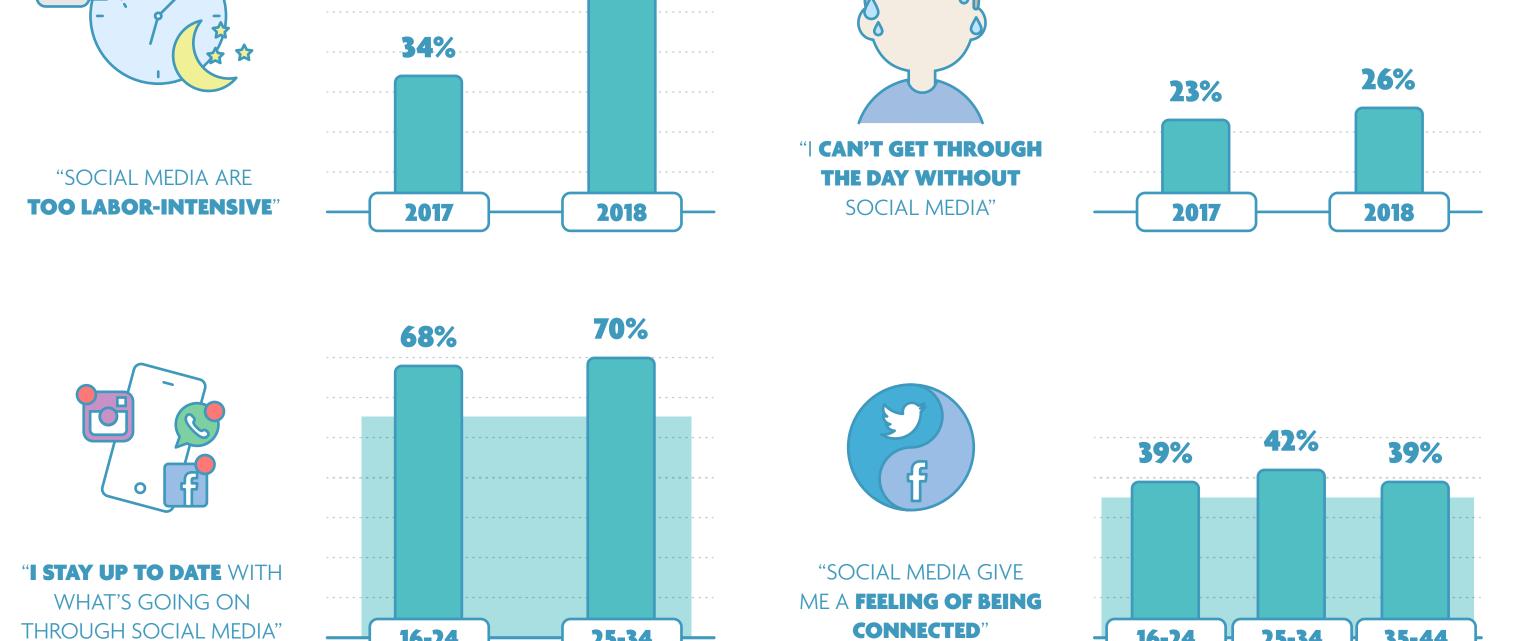

# **SOCIAL MEDIA**

Used by increasing numbers of Flemings

## **USE OF SOCIAL NETWORKS**

Monthly use of social networks

MONTHLY USER OF SOCIAL MEDIA

**INCREASE COMPARED WITH 2017** 

87% USE AT LEAST ONE SOCIAL NETWORK MONTHLY **COMPARED WITH 2017 YOUTUBE INSTAGRAM FACEBOOK** 000000000 00000000 00000000 000000000 00000000 00000000 000000000 000000000 000000000 000000000 74% 58% 37%

## Sharp rise in the older segments

MONTHLY USE OF SOCIAL NETWORKS BY AGE









**73%** 

**EMAIL** 

60%

**TEXT** 



Snapchat becoming less popular

**WHATSAPP** 

**MESSENGER** 

67%

25-34

35-44

16-24

**SNAPCHAT** 



### 16% 25-34

9% 53%



25-34

16-24

56%