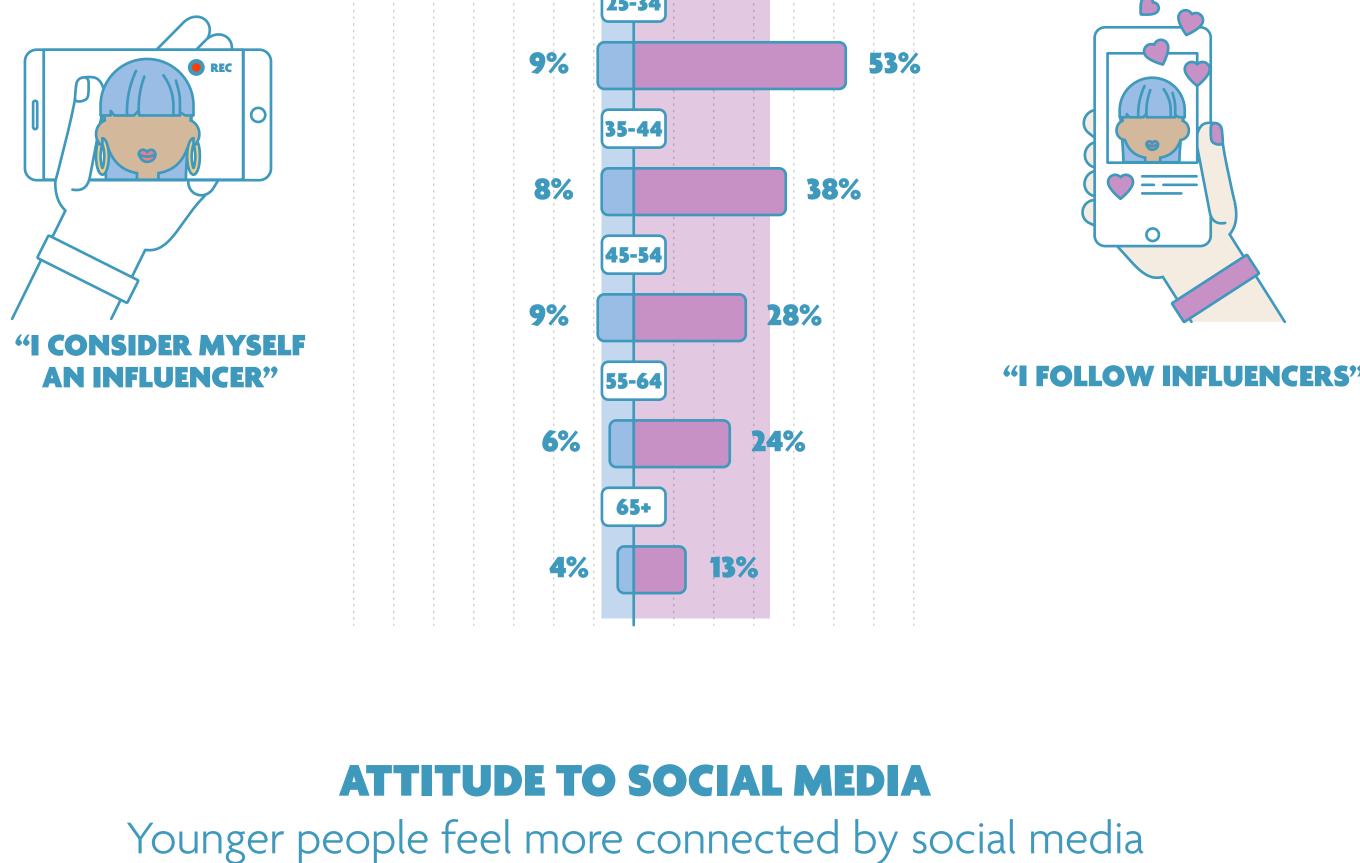

# **SOCIAL MEDIA**

Used by increasing numbers of Flemings

## **USE OF SOCIAL NETWORKS**

Monthly use of social networks

MONTHLY USER OF SOCIAL MEDIA

**INCREASE COMPARED WITH 2017** 

87% USE AT LEAST ONE SOCIAL NETWORK MONTHLY **COMPARED WITH 2017 YOUTUBE INSTAGRAM FACEBOOK** 000000000 00000000 00000000 000000000 00000000 00000000 000000000 000000000 000000000 000000000 74% 58% 37%

## Sharp rise in the older segments

MONTHLY USE OF SOCIAL NETWORKS BY AGE









**73%** 

**EMAIL** 

60%

**TEXT** 



Snapchat becoming less popular

**WHATSAPP** 

**MESSENGER** 

67%

25-34

35-44

16-24

**SNAPCHAT** 



### 16% 25-34

9% 53%



25-34

16-24

56%